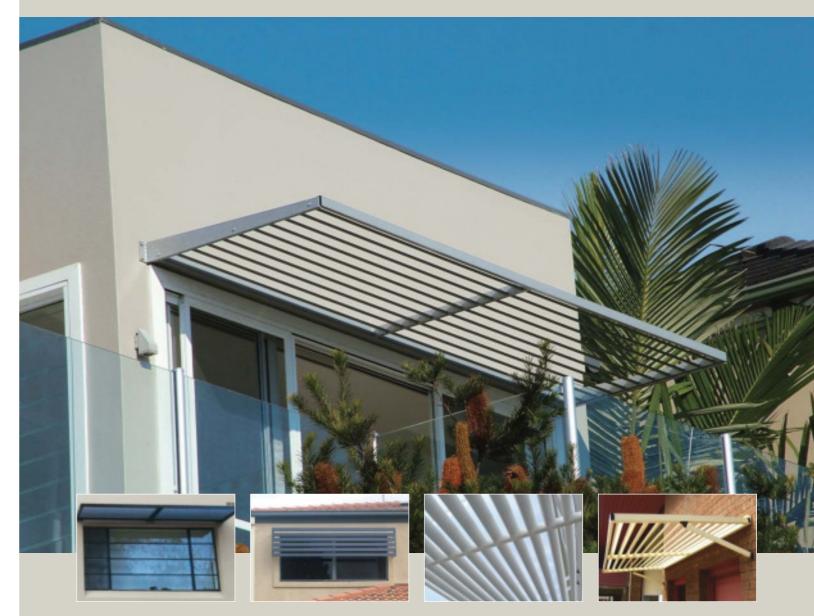

# cantilever awnings

- . Fixed louvre awning.
- Available in 65mm RHS slat or 85mm elliptical.
- All aluminium extrusions powdercoated to any colour.
- All slats are screw-fit.
- Conforms to B.A.S.I.X. requirements.
- Projections start 485mm to 1395mm.
- Slat angle 32°.
- Strong engineered welded brackets.

# **OUVRE**·UX aluminium louvre awnings & shades

#### Modern II Strong II Longlasting II Versatile