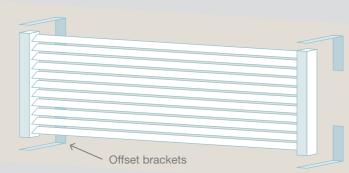

## offset bracket

- Used for wall shades.
- 100mm 200mm X/Y . dimensions available.
- Placed in each corner.