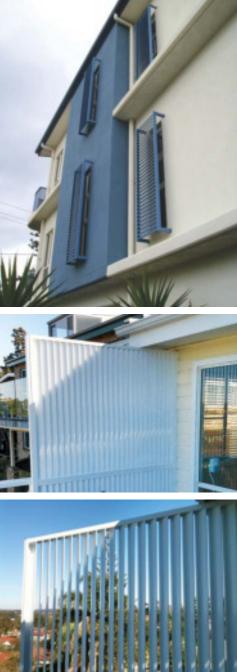

# wall shades

- Fixed louvre awning.
- Available in 65mm RHS slat or 85mm elliptical.
- All aluminium extrusions powdercoated to any colour.
- All slats are screw-fit.
- Conforms to B.A.S.I.X. requirements.
- Slat angle 32°.
- Sturdy 4mm thick angle offset brackets, 100mm up to 200mm.

# privacy screens

- All aluminium extrusions powdercoated to any colour.
- All slats are screw-fit.
- Conforms to B.A.S.I.X. requirements.
- 65mm RHS slat screwed horizontally.
- 15mm spacer gap between slats (can be adjusted on request).