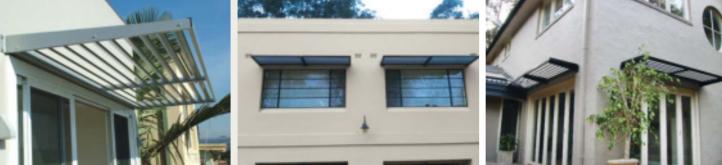

# cantilever awnings

- . Fixed louvre awning.
- Available in 65mm RHS slat or 85mm elliptical.
- All aluminium extrusions powdercoated to any colour.
- All slats are screw-fit.
- Conforms to B.A.S.I.X. requirements.
- Projections start 485mm to 1395mm.
- Slat angle 32°.
- Strong engineered welded brackets.

# wall shades

- Fixed louvre awning.
- Available in 65mm RHS slat or 85mm elliptical.
- All aluminium extrusions powdercoated to any colour.
- All slats are screw-fit.
- Conforms to B.A.S.I.X. requirements.
- Slat angle 32°.
- Sturdy 4mm thick angle offset brackets, 100mm up to 200mm.