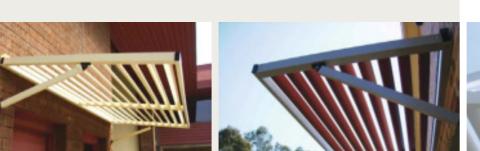

# cantilever awnings

- . Fixed louvre awning.
- Available in 65mm RHS slat or 85mm elliptical.
- All aluminium extrusions powdercoated to any colour.
- All slats are screw-fit.
- Conforms to B.A.S.I.X. requirements.
- Projections start 485mm to 1395mm.
- Slat angle 32°.
- Strong engineered welded brackets.

## arm supported awning

- Fixed louvre awning.
- Available in 65mm RHS slat or 85mm elliptical.
- All aluminium extrusions powdercoated to any colour.
- All slats are screw-fit.
- Conforms to B.A.S.I.X. requirements.
- Projections start 485mm to 1395mm.
- Slat angle 32°.
- Sturdy 38mm x 25mm RHS support arms.
- 50mm x 50mm rear angle support.