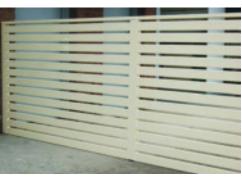

# privacy screens

- All aluminium extrusions powdercoated to any colour.
- All slats are screw-fit.
- Conforms to B.A.S.I.X. requirements.
- 65mm RHS slat screwed horizontally.
- 15mm spacer gap between slats (can be adjusted on request).