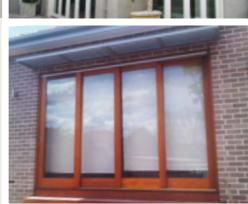

# wall shades

- Fixed louvre awning.
- Available in 65mm RHS slat or 85mm elliptical.
- All aluminium extrusions powdercoated to any colour.
- All slats are screw-fit.
- Conforms to B.A.S.I.X. requirements.
- Slat angle 32°.
- Sturdy 4mm thick angle offset brackets, 100mm up to 200mm.