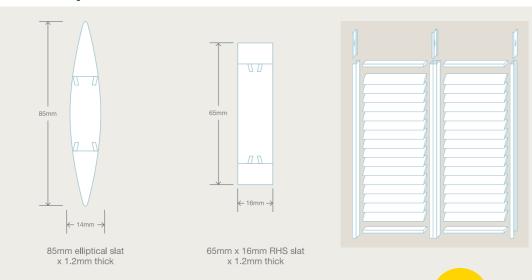

# louvre specifications

- 65mm RHS slat 1.2mm thick aluminium screw fit. Slats screw into side C channel with cover strip covering channel.
- 85mm elliptical slat - 1.2mm thick aluminium screw fit. Slats screw into side C channel with cover strip covering channel.
- Angle is set at 32°.

slats