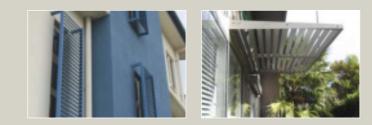

# cantilever awnings

- . Fixed louvre awning.
- Available in 65mm RHS slat or 85mm elliptical.
- All aluminium extrusions powdercoated to any colour.
- All slats are screw-fit.
- Conforms to B.A.S.I.X. requirements.
- Projections start 485mm to 1395mm.
- Slat angle 32°.
- Strong engineered welded brackets.

## arm supported awning

- Fixed louvre awning.
- Available in 65mm RHS slat or 85mm elliptical.
- All aluminium extrusions powdercoated to any colour.
- All slats are screw-fit.
- Conforms to B.A.S.I.X. requirements.
- Projections start 485mm to 1395mm.
- Slat angle 32°.
- Sturdy 38mm x 25mm RHS support arms.
- 50mm x 50mm rear angle support.