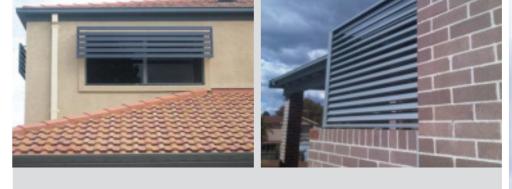

# privacy screens

- All aluminium extrusions powdercoated to any colour.
- All slats are screw-fit.
- Conforms to B.A.S.I.X. requirements.
- 65mm RHS slat screwed horizontally.
- 15mm spacer gap between slats (can be adjusted on request).