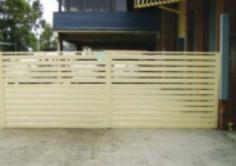

# privacy screens

- All aluminium extrusions powdercoated to any colour.
- All slats are screw-fit.
- Conforms to B.A.S.I.X. requirements.
- 65mm RHS slat screwed horizontally.
- 15mm spacer gap between slats (can be adjusted on request).