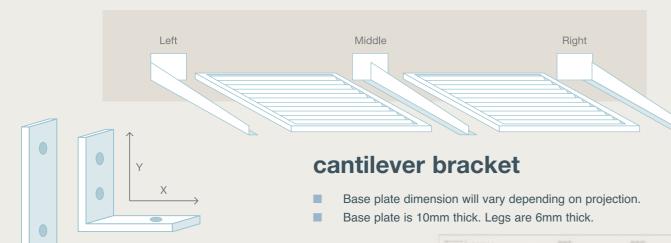

# brackets

# cantilever awnings

- . Fixed louvre awning.
- Available in 65mm RHS slat or 85mm elliptical.
- All aluminium extrusions powdercoated to any colour.
- All slats are screw-fit.
- Conforms to B.A.S.I.X. requirements.
- Projections start 485mm to 1395mm.
- Slat angle 32°.
- Strong engineered welded brackets.