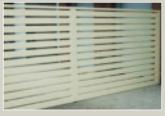

# privacy screens

- All aluminium extrusions powdercoated to any colour.
- All slats are screw-fit.
- Conforms to B.A.S.I.X. requirements.
- 65mm RHS slat screwed horizontally.
- 15mm spacer gap between slats (can be adjusted on request).