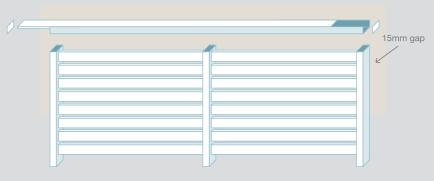

# privacy screens

- All aluminium extrusions powdercoated to any colour.
- All slats are screw-fit.
- Conforms to B.A.S.I.X. requirements.
- 65mm RHS slat screwed horizontally.
- 15mm spacer gap between slats (can be adjusted on request).